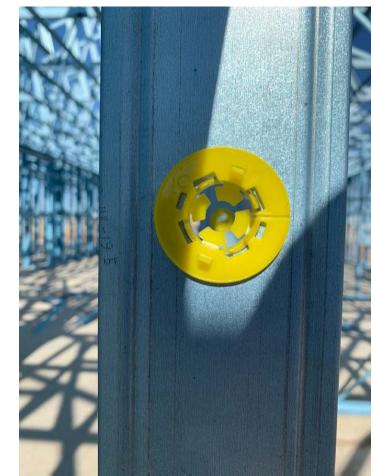

## STEEL HOUSE FRAME GROWNETS

- CATERS FOR PLUMBING AND ELECTRICAL
- 28MM & 34MM AVAILABLE
- POSITIVE/AUDIBLE CLICK IN FITTING
- TIME SAVING EFFICIENCY AND RELIABLE
- ANTI POP OUT FEATURES
- BRIGHT IN COLOUR FOR VISUALISATION
- DRAMATICALLY REDUCE PIPE CHATTER
- CAN BE CUT AND SHAPED TO CORNER JUNCTIONS