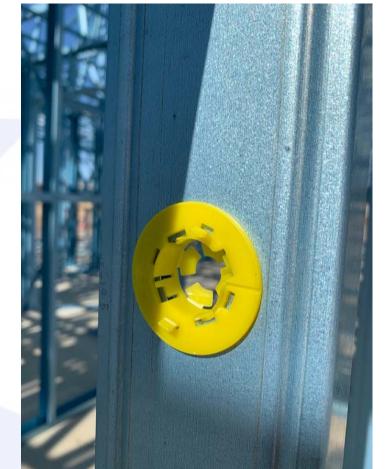

## STEEL HOUSE FRAME GROWNETS

- CATERS FOR PLUMBING AND ELECTRICAL
- 28MM & 34MM AVAILABLE
- POSITIVE/AUDIBLE CLICK IN FITTING
- TIME SAVING EFFICIENCY AND RELIABLE
- ANTI POP OUT FEATURES
- BRIGHT IN COLOUR FOR VISUALISATION
- DRAMATICALLY REDUCE PIPE CHATTER
- CAN BE CUT AND SHAPED TO CORNER JUNCTIONS