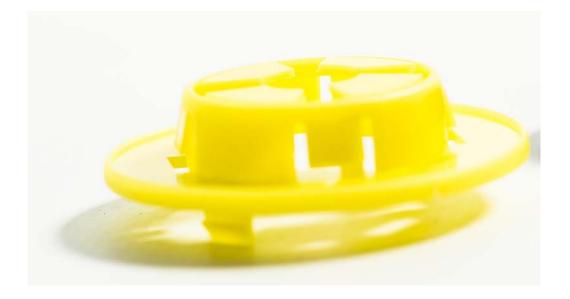

## STEEL HOUSE FRAME GROWNETS

- CATERS FOR PLUMBING AND ELECTRICAL
- 28MM & 34MM AVAILABLE
- POSITIVE/AUDIBLE CLICK IN FITTING
- TIME SAVING EFFICIENCY AND RELIABLE
- ANTI POP OUT FEATURES
- BRIGHT IN COLOUR FOR VISUALISATION
- DRAMATICALLY REDUCE PIPE CHATTER
- CAN BE CUT AND SHAPED TO CORNER JUNCTIONS