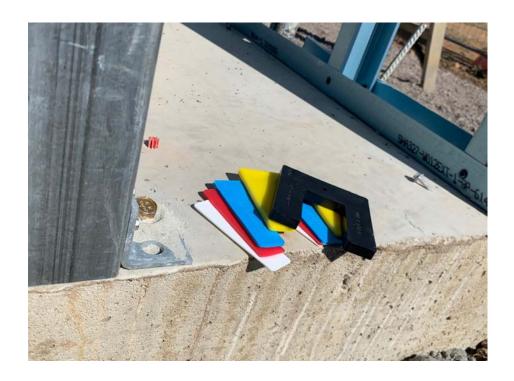

## STEEL HOUSE FRAME GROWNETS

- CATERS FOR PLUMBING AND ELECTRICAL
- 28MM & 34MM AVAILABLE
- POSITIVE/AUDIBLE CLICK IN FITTING
- TIME SAVING EFFICIENCY AND RELIABLE
- ANTI POP OUT FEATURES
- BRIGHT IN COLOUR FOR VISUALISATION
- DRAMATICALLY REDUCE PIPE CHATTER
- CAN BE CUT AND SHAPED TO CORNER JUNCTIONS