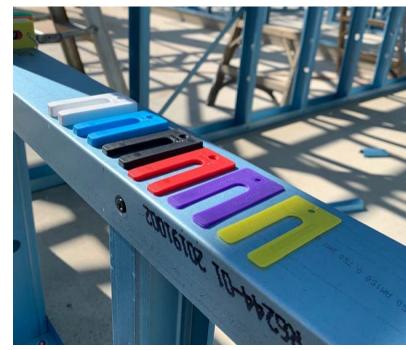

## STEEL HOUSE FRAME GROWNETS

- CATERS FOR PLUMBING AND ELECTRICAL
- 28MM & 34MM AVAILABLE
- POSITIVE/AUDIBLE CLICK IN FITTING
- TIME SAVING EFFICIENCY AND RELIABLE
- ANTI POP OUT FEATURES
- BRIGHT IN COLOUR FOR VISUALISATION
- DRAMATICALLY REDUCE PIPE CHATTER
- CAN BE CUT AND SHAPED TO CORNER JUNCTIONS