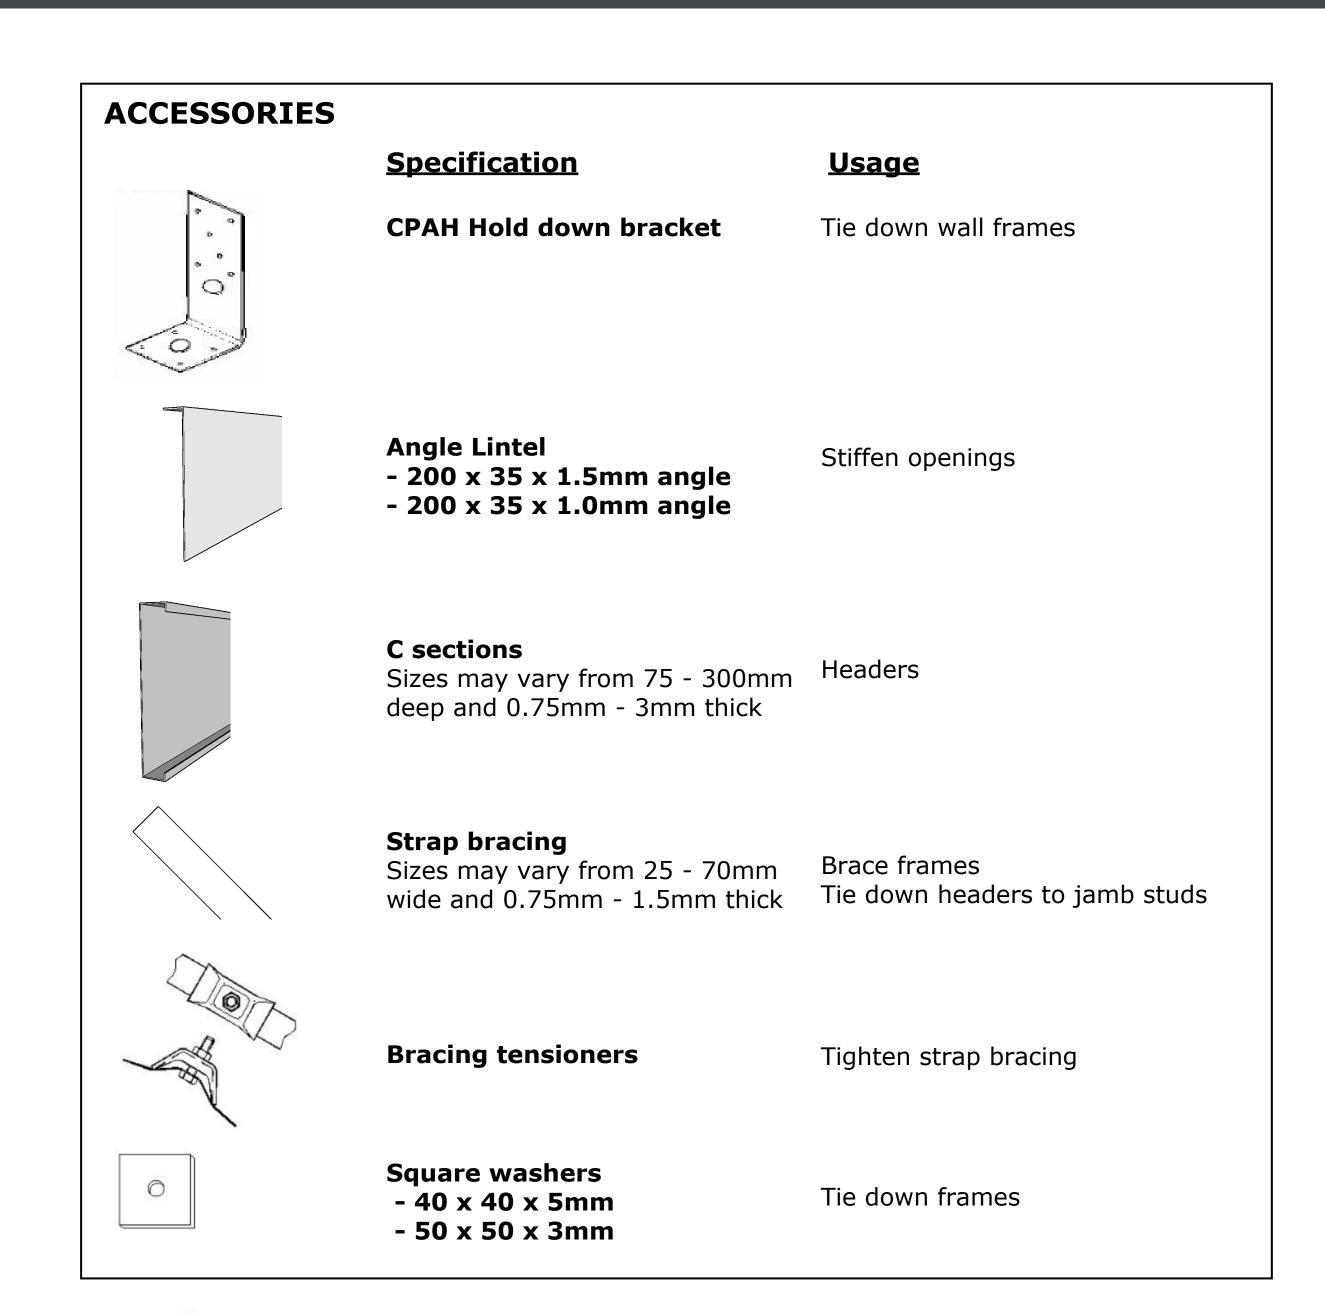

#### NOTE:

DETAILED ACCESSORY AND FASTENER DETAILS INCLUDING SUPPLIER CONTACT INFORMATION IS AVAILABLE ONLINE IN THE ENDUROWALL® INSTALLATION MANUAL

## **BEAM HEADER ASSEMBLIES**

ALL HEADER SECTIONS CONNECTED TO TOP PLATE USING EITHER 12-14X20 HEX HEAD OR M6X18P FLAT HEAD FASTENERS FIXED 50MM FROM EACH END AND A MAXIMUM OF 300MM OC

HEADERS TIED DOWN WITH NOMINATED TIE DOWN STRAPS
- 2 X 12-14X20 HEX HEAD INTO HEADER AND 3 INTO JAMB STUD FOR 30MM STRAP
- 4 X 12-14X20 HEX HEAD INTO HEADER AND 6 INTO JAMB STUD FOR 50MM STRAP •