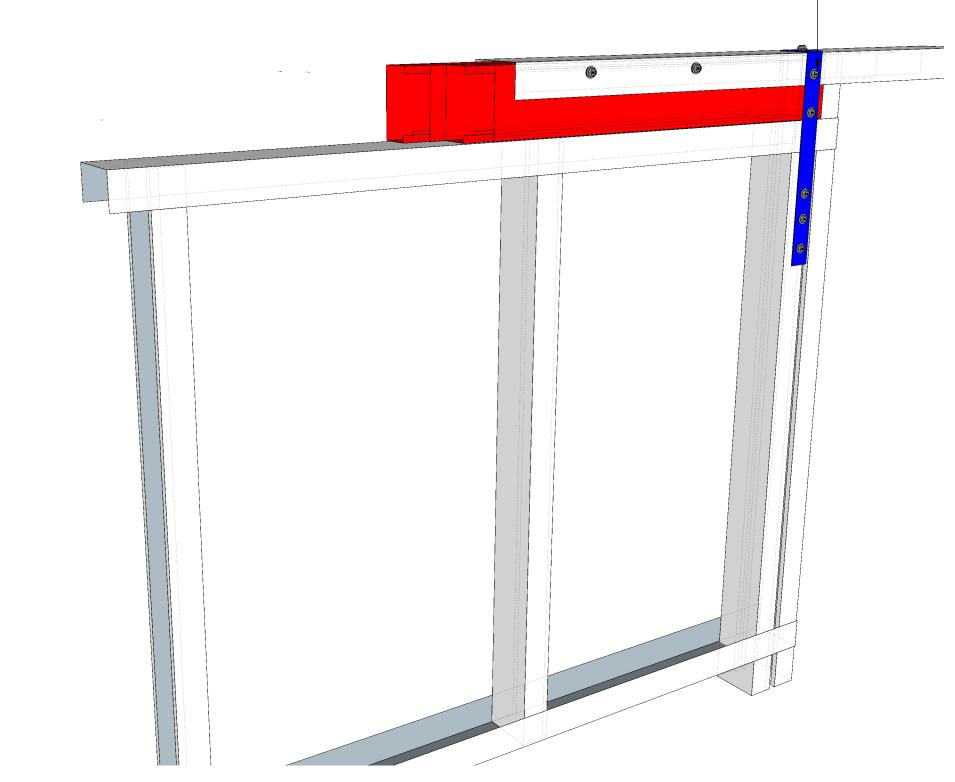

## **BEAM HEADER ASSEMBLIES**

ALL HEADER SECTIONS CONNECTED TO TOP PLATE USING EITHER 12-14X20 HEX HEAD OR M6X18P FLAT HEAD FASTENERS FIXED 50MM FROM EACH END AND A MAXIMUM OF 300MM OC

HEADERS TIED DOWN WITH NOMINATED TIE DOWN STRAPS
- 2 X 12-14X20 HEX HEAD INTO HEADER AND 3 INTO JAMB STUD FOR 30MM STRAP
- 4 X 12-14X20 HEX HEAD INTO HEADER AND 6 INTO JAMB STUD FOR 50MM STRAP •