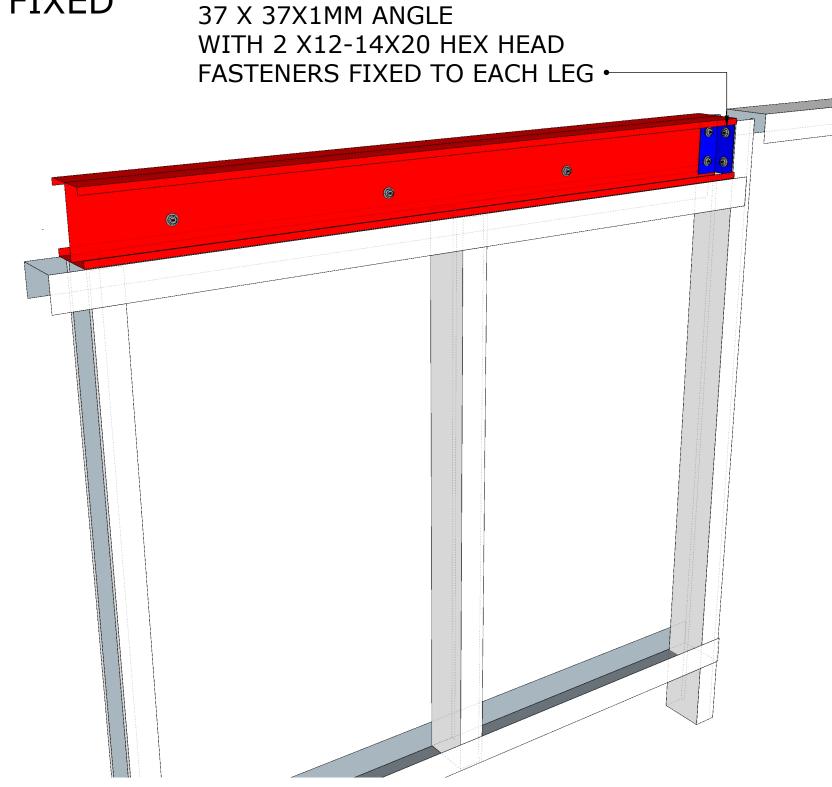

## **BEAM HEADER ASSEMBLIES**

ALL HEADER SECTIONS CONNECTED TO TOP PLATE USING EITHER 12-14X20 HEX HEAD OR M6X18P FLAT HEAD FASTENERS FIXED 50MM FROM EACH END AND A MAXIMUM OF 300MM OC

HEADERS TIED DOWN WITH NOMINATED TIE DOWN STRAPS
- 2 X 12-14X20 HEX HEAD INTO HEADER AND 3 INTO JAMB STUD FOR 30MM STRAP
- 4 X 12-14X20 HEX HEAD INTO HEADER AND 6 INTO JAMB STUD FOR 50MM STRAP •