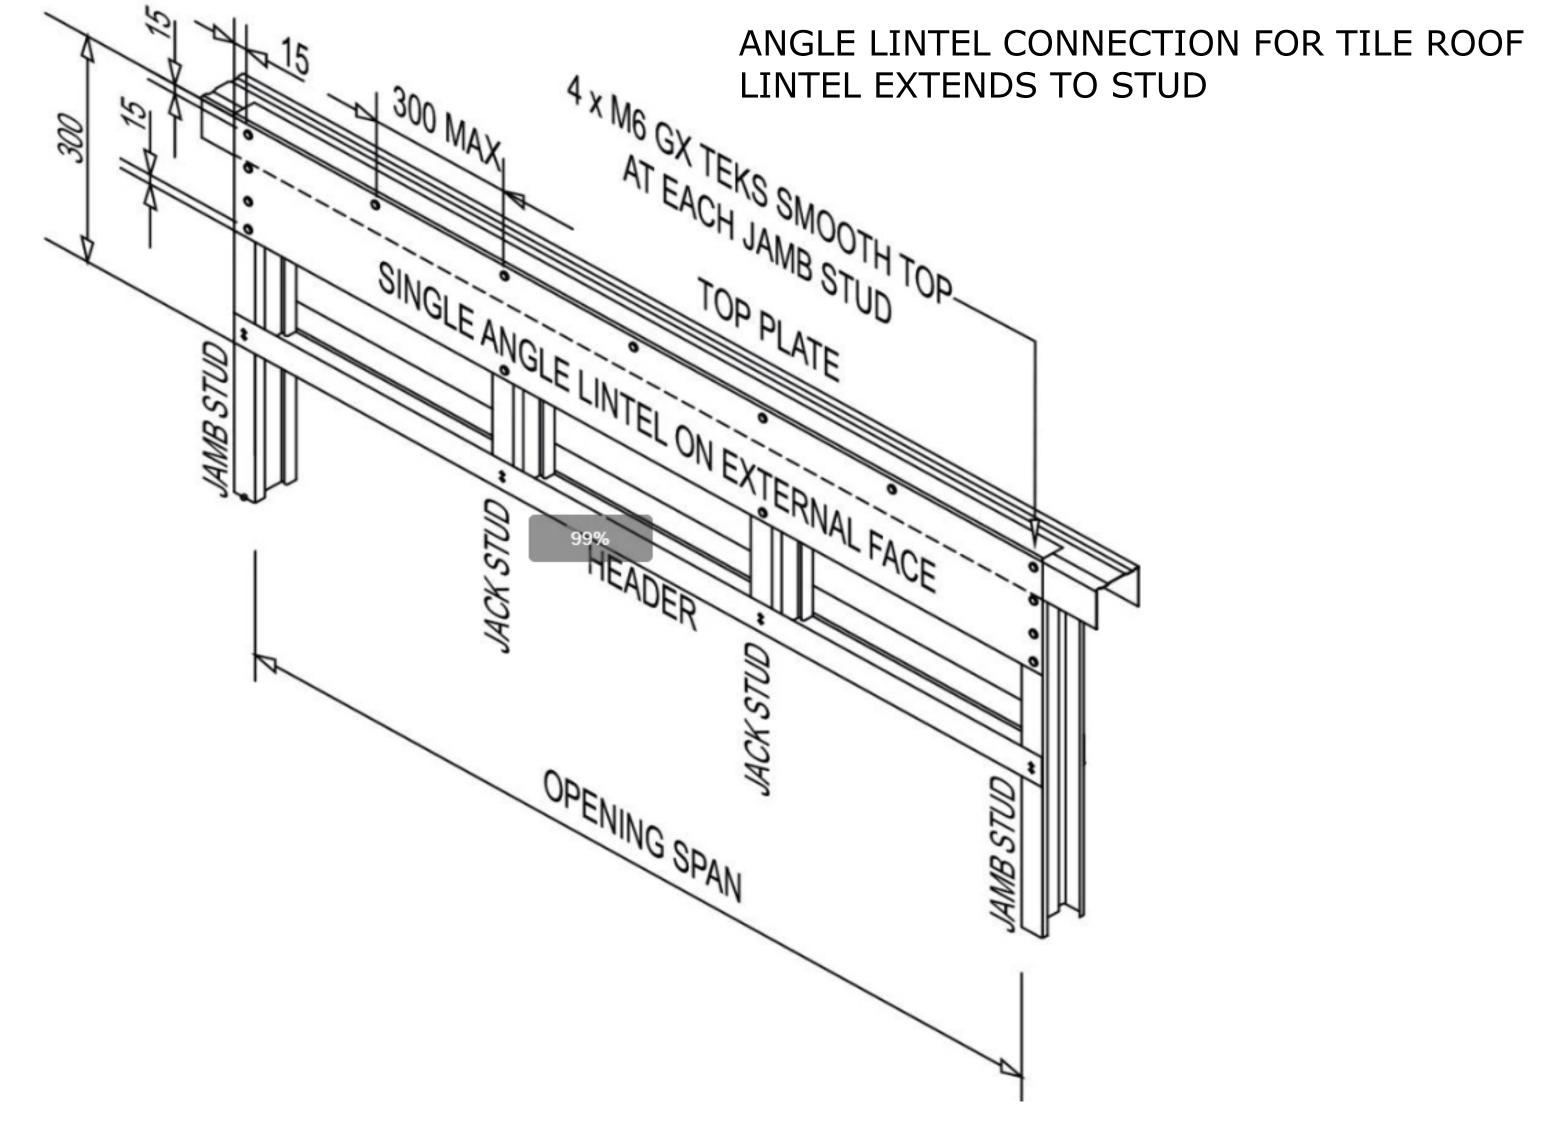

## **BEAM HEADER ASSEMBLIES**

ALL HEADER SECTIONS CONNECTED TO TOP PLATE USING EITHER 12-14X20 HEX HEAD OR M6X18P FLAT HEAD FASTENERS FIXED 50MM FROM EACH END AND A MAXIMUM OF 300MM OC

HEADERS TIED DOWN WITH NOMINATED TIE DOWN STRAPS
- 2 X 12-14X20 HEX HEAD INTO HEADER AND 3 INTO JAMB STUD FOR 30MM STRAP
- 4 X 12-14X20 HEX HEAD INTO HEADER AND 6 INTO JAMB STUD FOR 50MM STRAP •