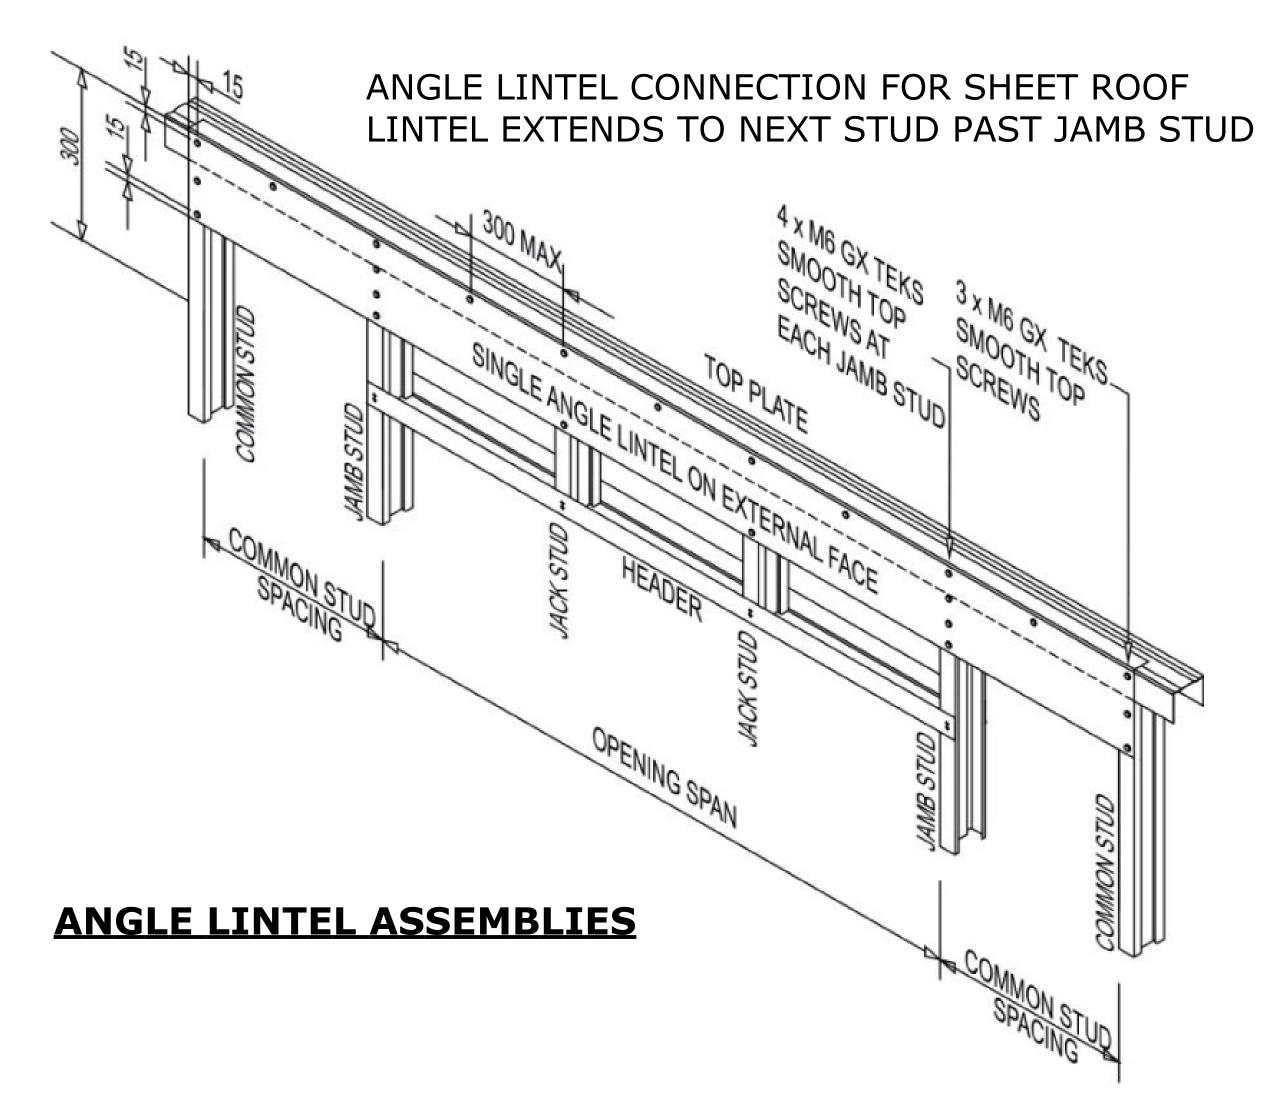

## **BEAM HEADER ASSEMBLIES**

ALL HEADER SECTIONS CONNECTED TO TOP PLATE USING EITHER 12-14X20 HEX HEAD OR M6X18P FLAT HEAD FASTENERS FIXED 50MM FROM EACH END AND A MAXIMUM OF 300MM OC

HEADERS TIED DOWN WITH NOMINATED TIE DOWN STRAPS
- 2 X 12-14X20 HEX HEAD INTO HEADER AND 3 INTO JAMB STUD FOR 30MM STRAP
- 4 X 12-14X20 HEX HEAD INTO HEADER AND 6 INTO JAMB STUD FOR 50MM STRAP •