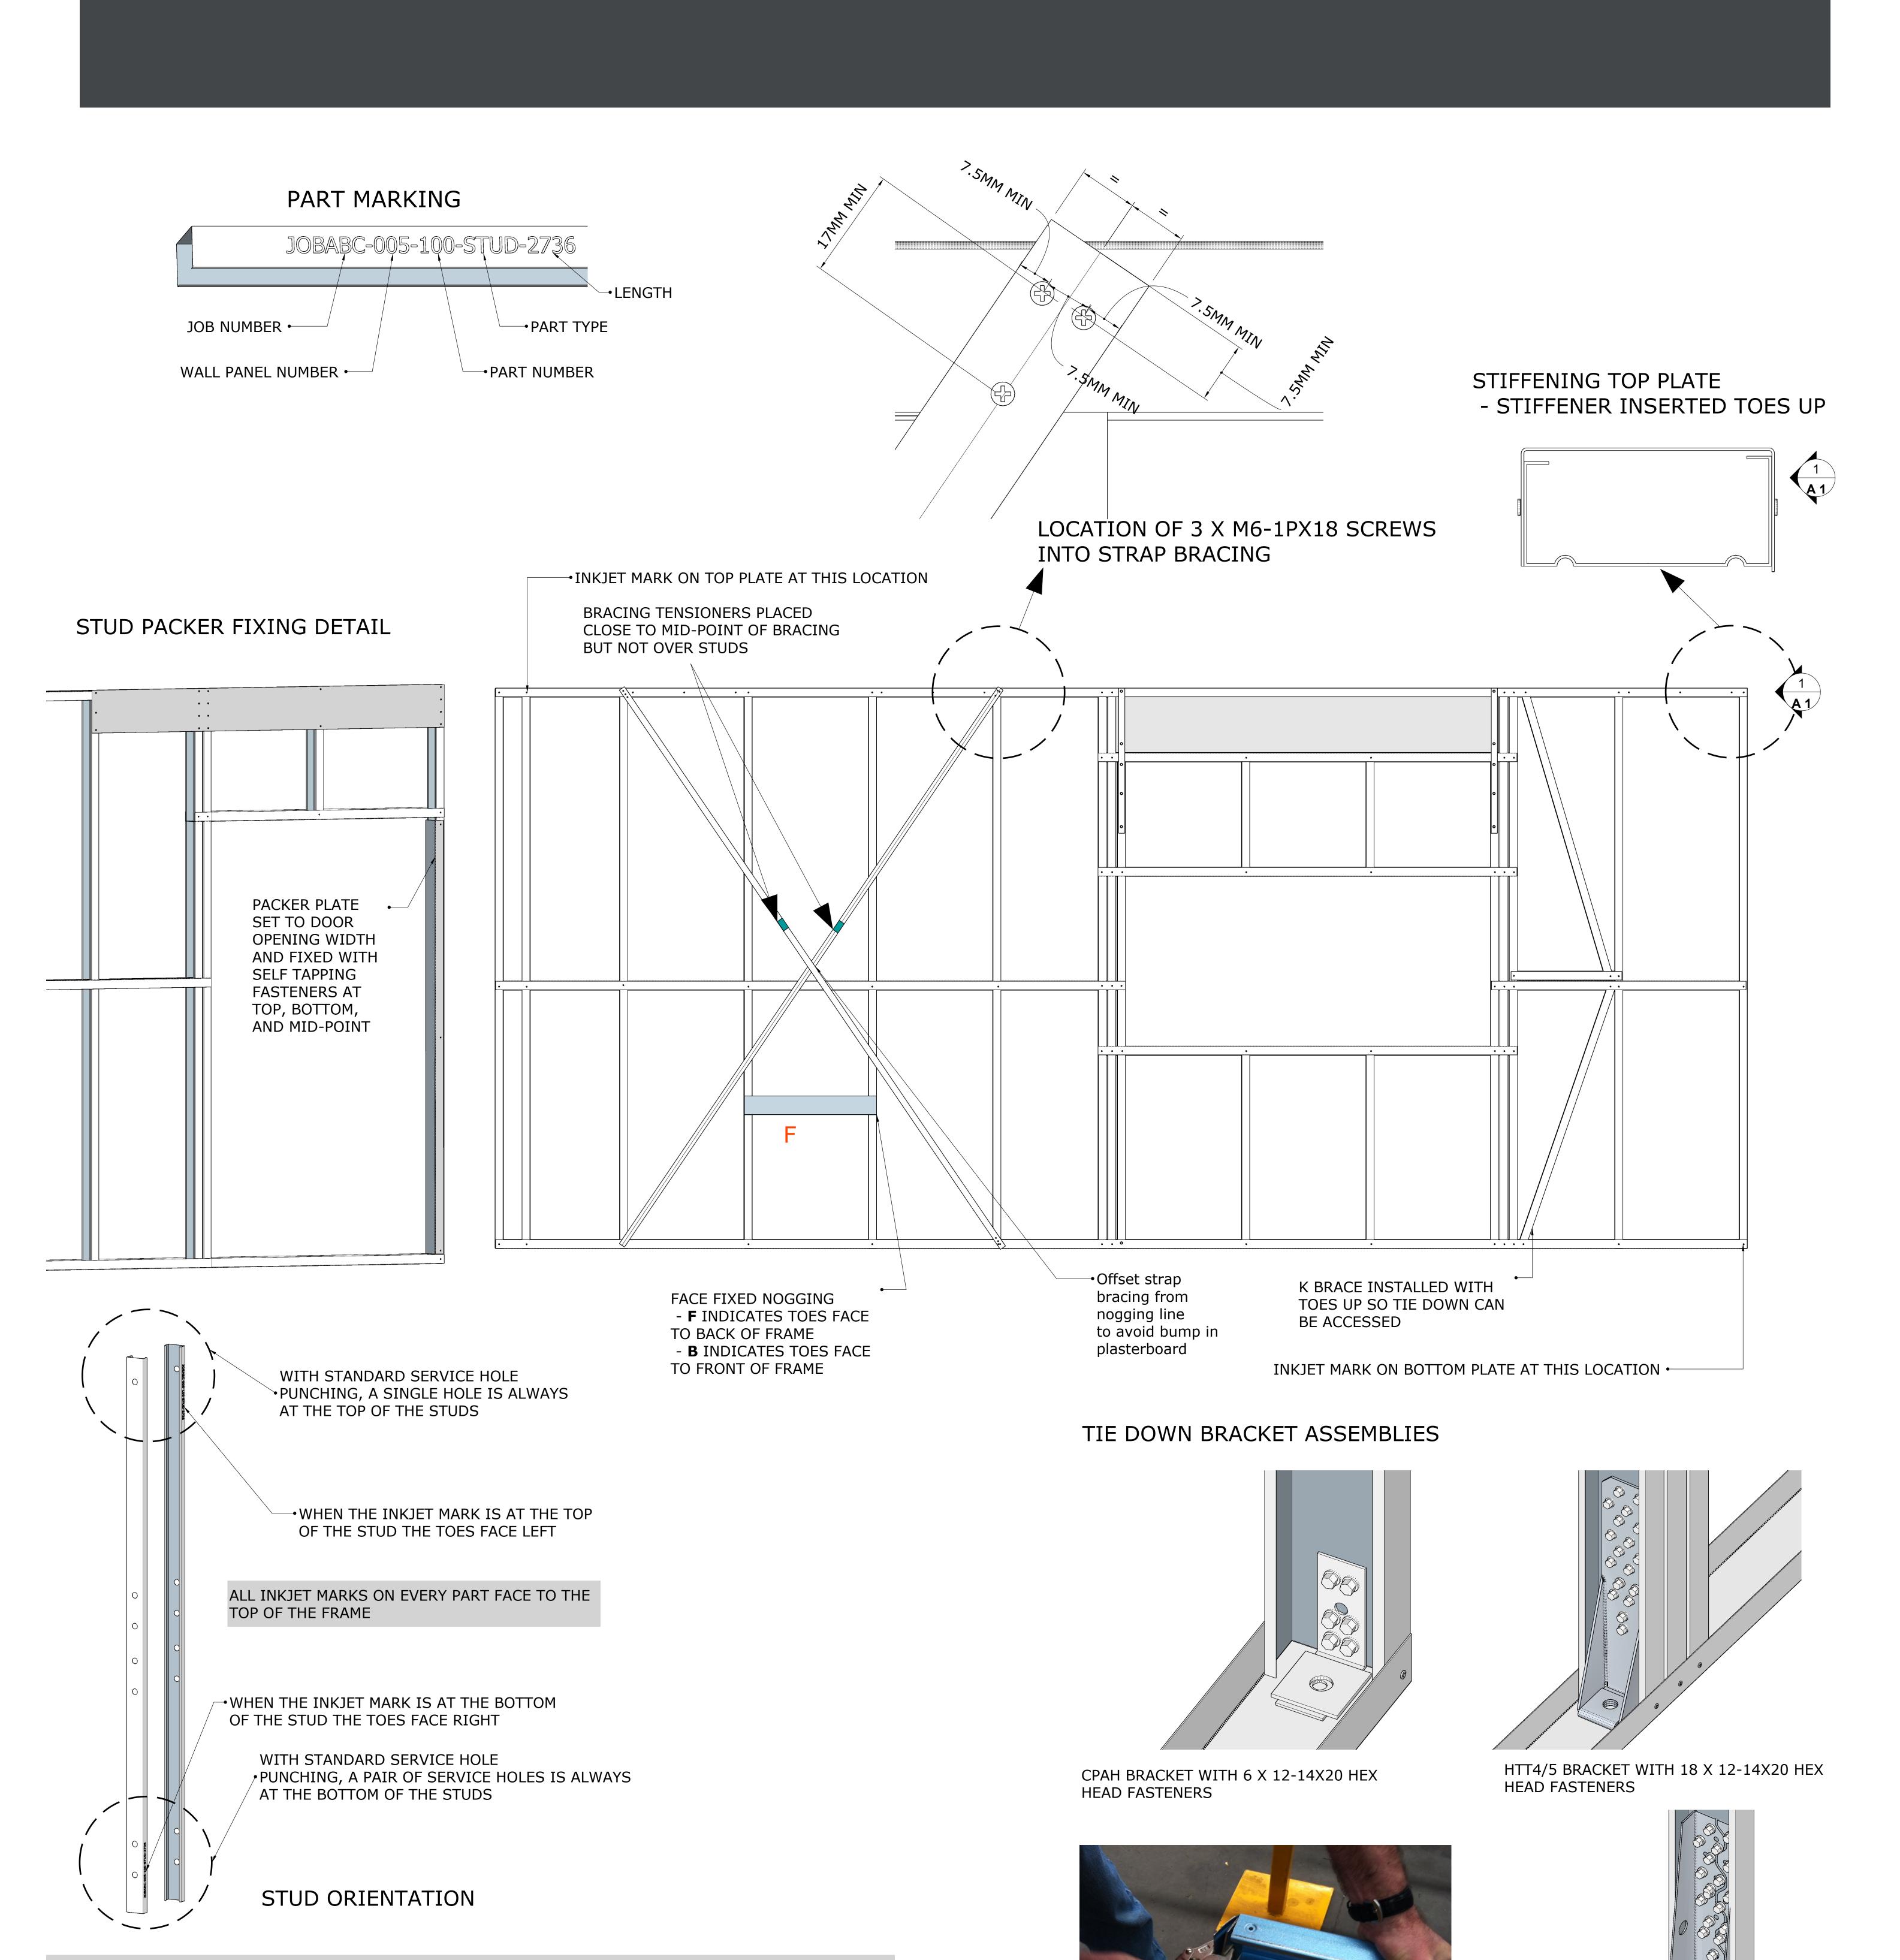

## NOTE:

ALL EXTERNAL WALLS SHOULD HAVE AN IMPERMEABLE MEMBRANE INSTALLED ON THE UNDERSIDE OF THE BOTTOM PLATE AND EXTEND UP THE OUTSIDE FACE. REFER TO TB-34 FOR SUITABLE IMPERMEABLE MEMBRANES. CLEAN ALL SWARF OUT OF BOTTOM PLATE OF FRAMES.

FITTING IN FRAME

HDU BRACKET WITH 18 X 12-14X20 HEX

**HEAD FASTENERS**