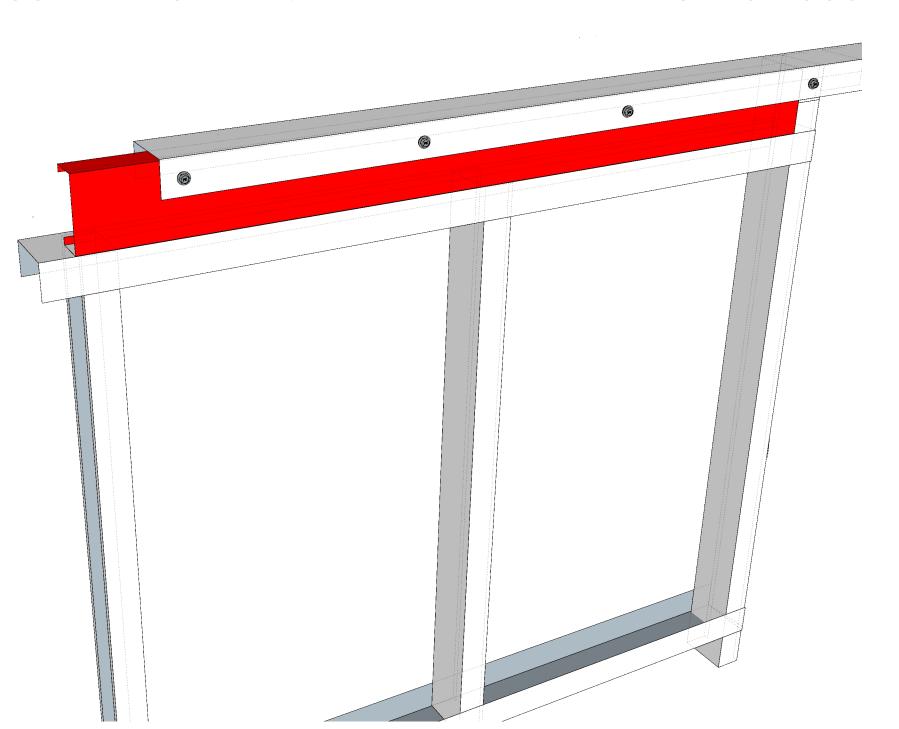

## **BEAM HEADER ASSEMBLIES**

ALL HEADER SECTIONS CONNECTED TO TOP PLATE USING EITHER 12-14X20 HEX HEAD OR M6X18P FLAT HEAD FASTENERS FIXED 50MM FROM EACH END AND A MAXIMUM OF 300MM OC

HEADERS TIED DOWN WITH NOMINATED TIE DOWN STRAPS
- 2 X 12-14X20 HEX HEAD INTO HEADER AND 3 INTO JAMB STUD FOR 30MM STRAP
- 4 X 12-14X20 HEX HEAD INTO HEADER AND 6 INTO JAMB STUD FOR 50MM STRAP •